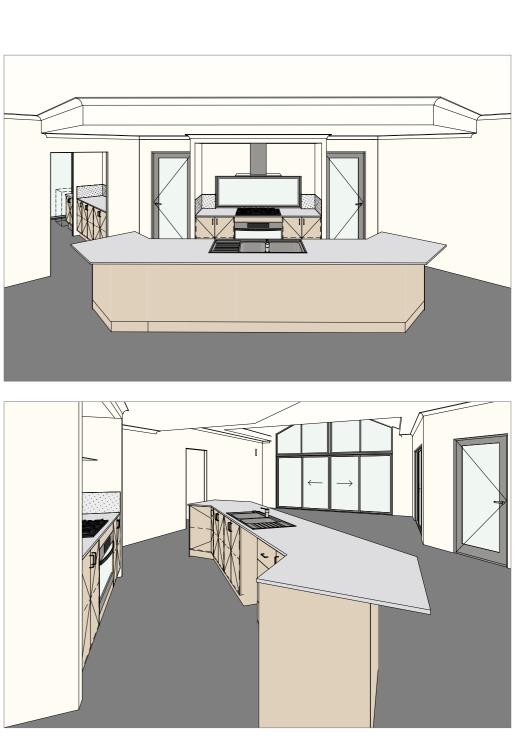

| MASTER PORCH    | 6.42                  | 13.10     |  |  |
|              | LIVING PORCH    | 4.51                  | 13.52     |  |  |
|              |                 | 330.86 m <sup>2</sup> | 188.88 m  |  |  |

| Roof Area Calculation - Ground Floor |        |             |                       |  |  |
|--------------------------------------|--------|-------------|-----------------------|--|--|
| Floor                                | Pitch  | Area (flat) | Area (pitched)        |  |  |
| Ground floor                         |        |             |                       |  |  |
|                                      | 25.63° | 362.55      | 402.12                |  |  |
|                                      |        | 362.55 m²   | 402.12 m <sup>2</sup> |  |  |











KITCHEN PERSPECTIVES (NOT TO SCALE)

# EXTERNAL PERSPECTIVES (NOT TO SCALE)



### Proposed "" Residence ©

Consultant: File : 3369-Twinview Heritage cpt-L Drawn By: Date:

| THIS HOUSE DESIGN IS THE SOLE PROPERTY OF THE JWH GROUP AND SHOULD NOT<br>BE USED OR ALTERED WITHOUT THE EXPRESS WRITTEN ASSIGNMENT OR LICENSE BY<br>THE BUILDER TO NOMINATED PARTIES.                                                                 |
|--------------------------------------------------------------------------------------------------------------------------------------------------------------------------------------------------------------------------------------------------------|
| PRELIMINARY DESIGN ONLY<br>DUE TO THE IMPLEMENTATION OF THE AMENDED RESIDENTIAL DESIGN CODES AND<br>THE BUILDING CODES