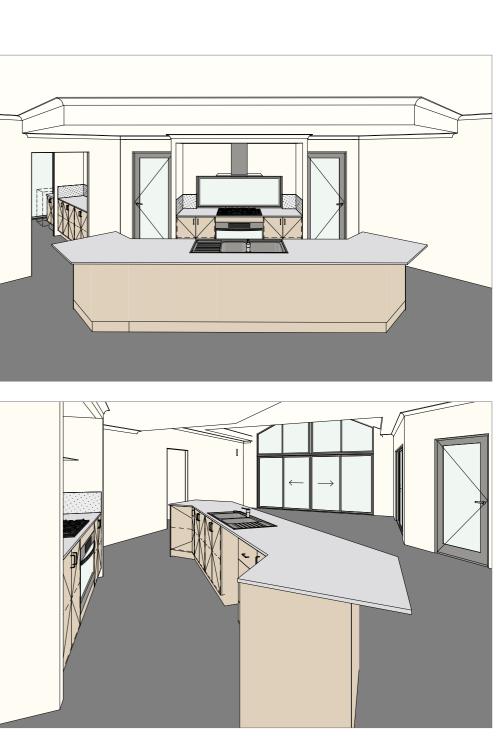

| MASTER PORCH    | 6.42                  | 13.10     |  |  |
|              | LIVING PORCH    | 4.51                  | 13.52     |  |  |
|              |                 | 330.86 m <sup>2</sup> | 188.88 m  |  |  |

| Roof Area Calculation - Ground Floor |        |             |                       |  |  |
|--------------------------------------|--------|-------------|-----------------------|--|--|
| Floor                                | Pitch  | Area (flat) | Area (pitched)        |  |  |
| Ground floor                         |        |             |                       |  |  |
|                                      | 25.63° | 362.55      | 402.12                |  |  |
|                                      |        | 362.55 m²   | 402.12 m <sup>2</sup> |  |  |











KITCHEN PERSPECTIVES (NOT TO SCALE)

# EXTERNAL PERSPECTIVES (NOT TO SCALE)



### Proposed "" Residence ©

Consultant: File : 3369-Twinview Heritage cpt-L Drawn By: Date:

| THIS HOUSE DESIGN IS THE SOLE PROPERTY OF THE JWH GROUP AND SHOULD NOT<br>BE USED OR ALTERED WITHOUT THE EXPRESS WRITTEN ASSIGNMENT OR LICENSE BY<br>THE BUILDER TO NOMINATED PARTIES.                                                                 |
|--------------------------------------------------------------------------------------------------------------------------------------------------------------------------------------------------------------------------------------------------------|
| PRELIMINARY DESIGN ONLY<br>DUE TO THE IMPLEMENTATION OF THE AMENDED RESIDENTIAL DESIGN CODES AND<br>THE BUILDING CODES OF