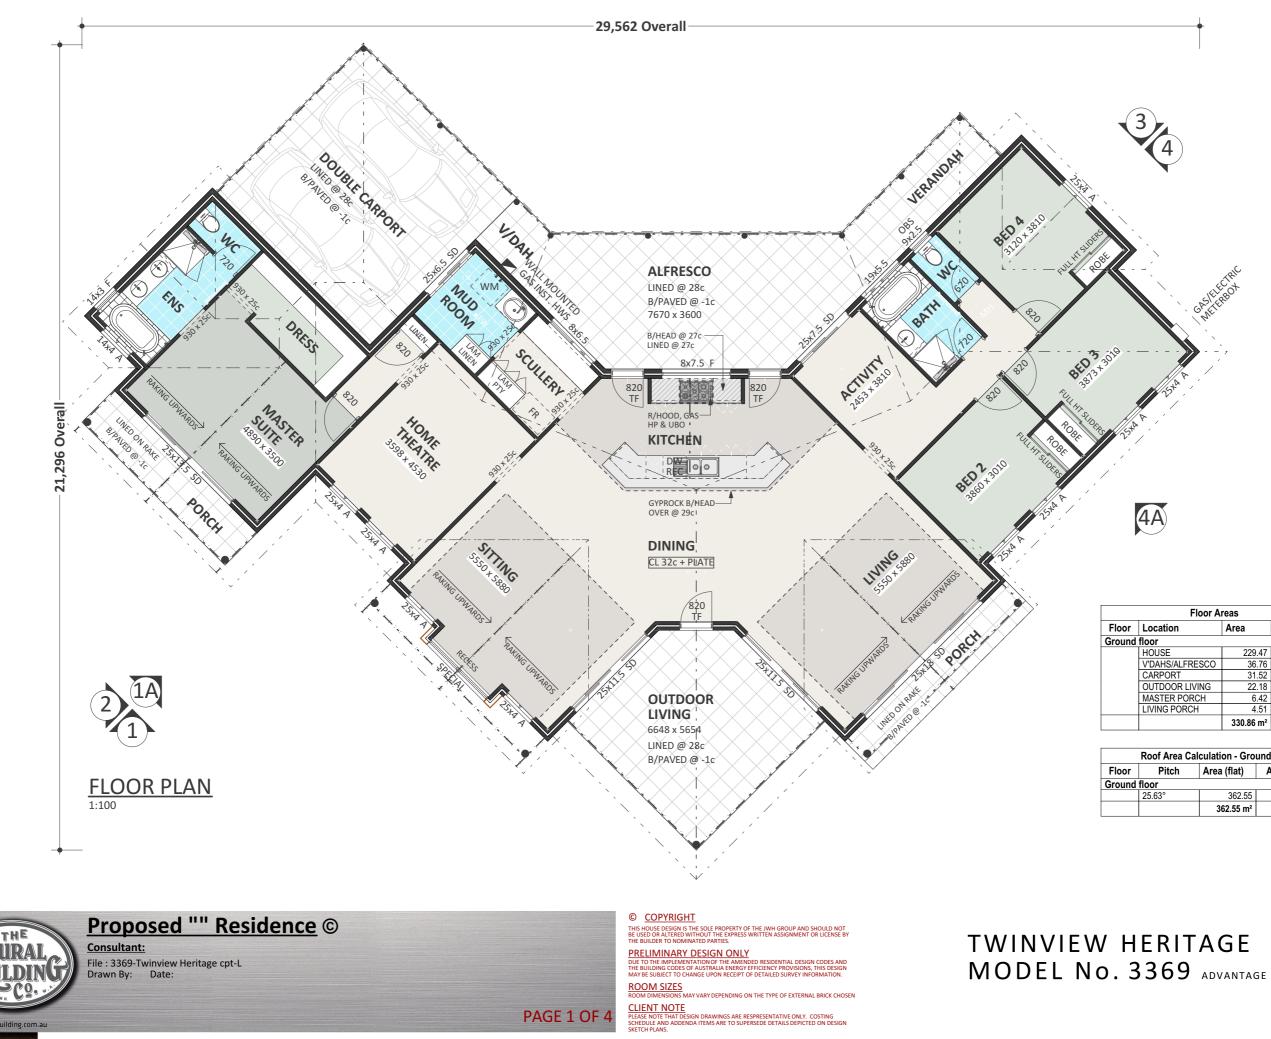

| Floor Areas  |                 |                       |           |  |  |
|--------------|-----------------|-----------------------|-----------|--|--|
| Floor        | Location        | Area                  | Perimeter |  |  |
| Ground floor |                 |                       |           |  |  |
|              | HOUSE           | 229.47                | 87.22     |  |  |
|              | V'DAHS/ALFRESCO | 36.76                 | 34.15     |  |  |
|              | CARPORT         | 31.52                 | 22.46     |  |  |
|              | OUTDOOR LIVING  | 22.18                 | 18.43     |  |  |
|              | MASTER PORCH    | 6.42                  | 13.10     |  |  |
|              | LIVING PORCH    | 4.51                  | 13.52     |  |  |
|              |                 | 330.86 m <sup>2</sup> | 188.88 m  |  |  |

| Roof Area Calculation - Ground Floor |        |             |                       |  |  |
|--------------------------------------|--------|-------------|-----------------------|--|--|
| Floor                                | Pitch  | Area (flat) | Area (pitched)        |  |  |
| Ground floor                         |        |             |                       |  |  |
|                                      | 25.63° | 362.55      | 402.12                |  |  |
|                                      |        | 362.55 m²   | 402.12 m <sup>2</sup> |  |  |