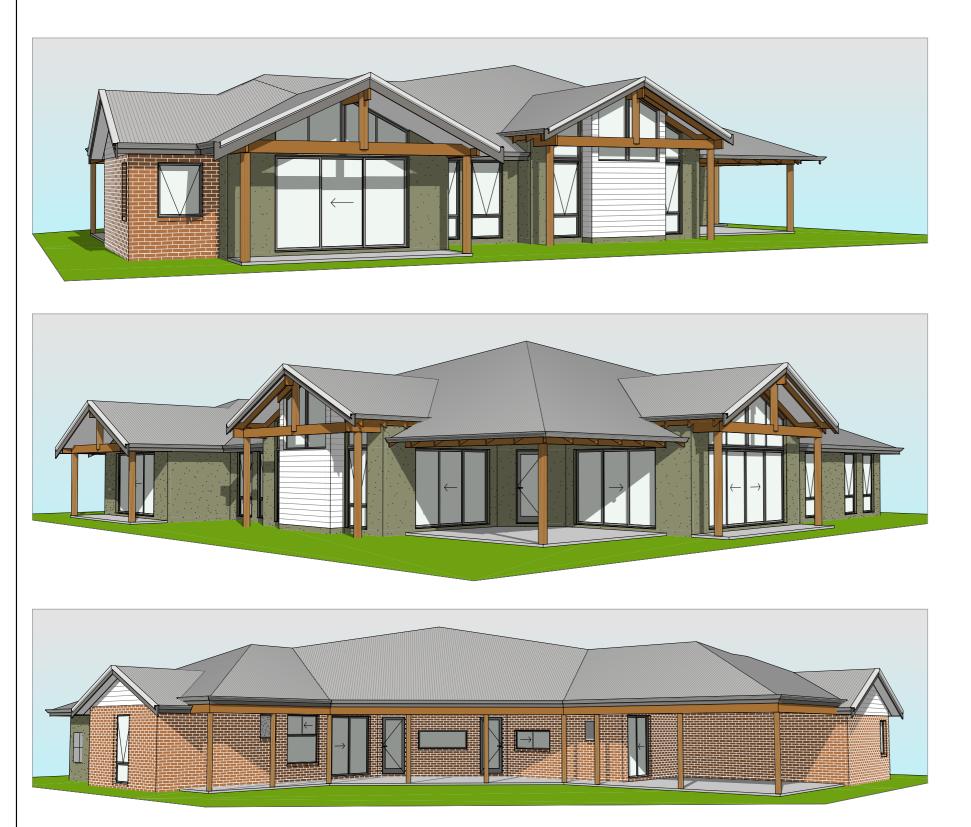

| MASTER PORCH    | 6.42                  | 13.10     |  |  |
|              | LIVING PORCH    | 4.51                  | 13.52     |  |  |
|              |                 | 330.86 m <sup>2</sup> | 188.88 m  |  |  |

| Roof Area Calculation - Ground Floor |        |             |                       |  |  |
|--------------------------------------|--------|-------------|-----------------------|--|--|
| Floor                                | Pitch  | Area (flat) | Area (pitched)        |  |  |
| Ground floor                         |        |             |                       |  |  |
|                                      | 25.63° | 362.55      | 402.12                |  |  |
|                                      |        | 362.55 m²   | 402.12 m <sup>2</sup> |  |  |











KITCHEN PERSPECTIVES (NOT TO SCALE)

# EXTERNAL PERSPECTIVES (NOT TO SCALE)



### Proposed "" Residence ©

Consultant: File : 3369-Twinview Heritage cpt-L Drawn By: Date:

| THIS HOUSE DESIGN IS THE SOLE PROPERTY OF THE JWH GROUP AND SHOULD NOT<br>BE USED OR ALTERED WITHOUT THE EXPRESS WRITTEN ASSIGNMENT OR LICENSE BY<br>THE BUILDER TO NOMINATED PARTIES.                                                                 |
|--------------------------------------------------------------------------------------------------------------------------------------------------------------------------------------------------------------------------------------------------------|
| PRELIMINARY DESIGN ONLY<br>DUE TO THE IMPLEMENTATION OF THE AMENDED RESIDENTIAL DESIGN CODES AND<br>THE BUILDING CODE