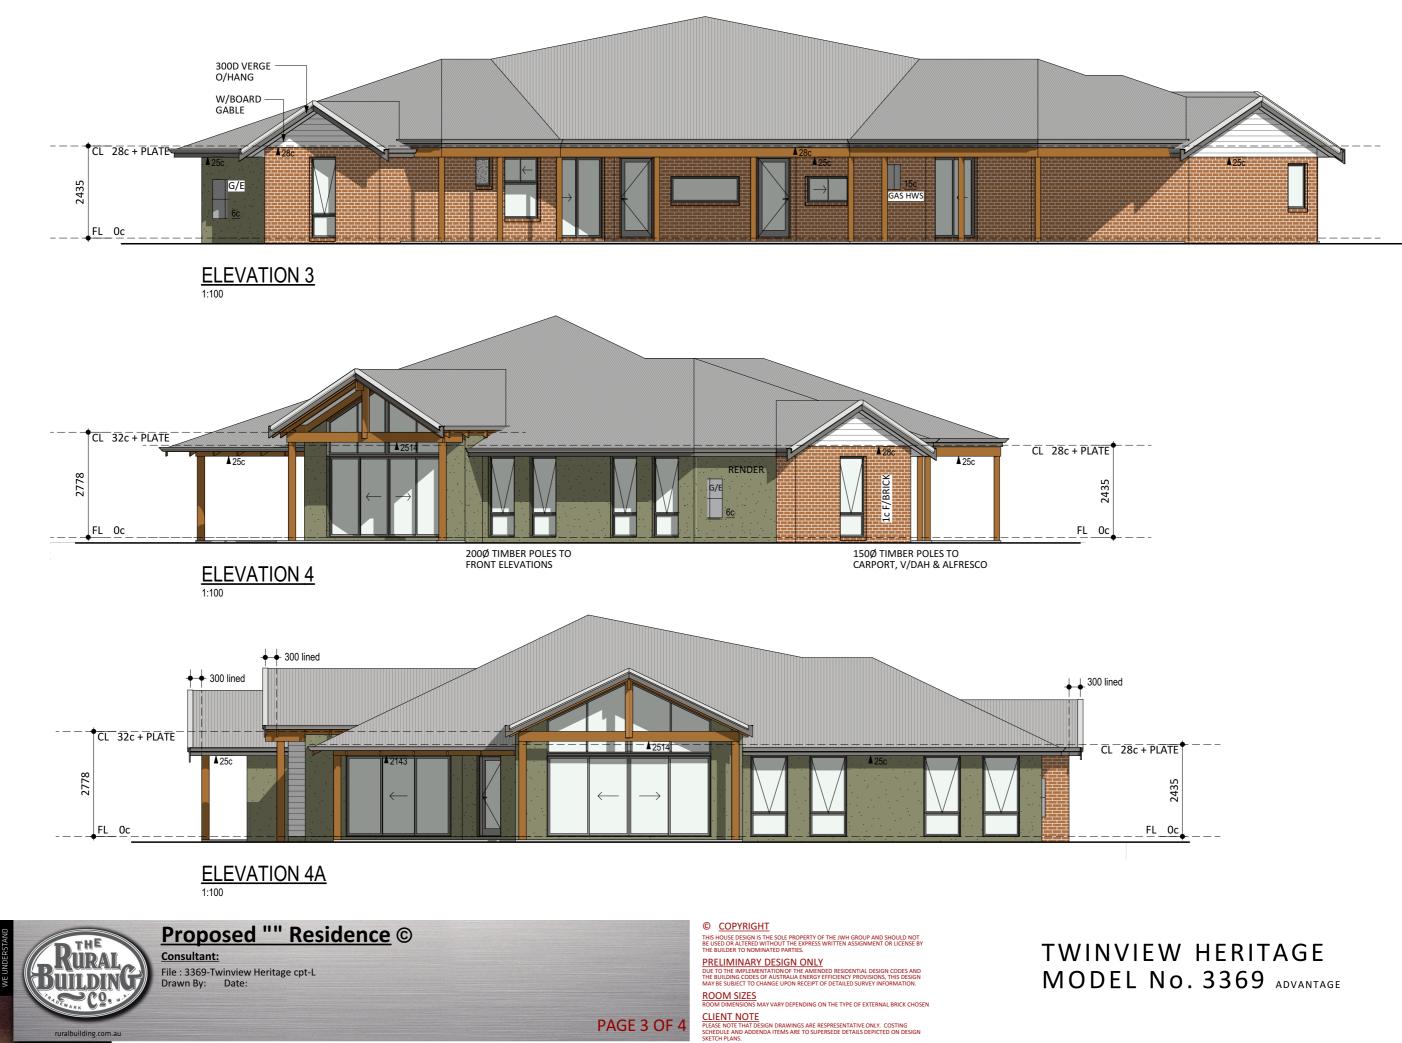

### Proposed "" Residence ©

Consultant: File : 3369-Twinview Heritage cpt-L Drawn By: Date:

| THIS HOUSE DESIGN IS THE SOLE PROPERTY OF THE JWH GROUP AND SHOULD NOT<br>BE USED OR ALTERED WITHOUT THE EXPRESS WRITTEN ASSIGNMENT OR LICENSE BY<br>THE BUILDER TO NOMINATED PARTIES.                                                                 |
|--------------------------------------------------------------------------------------------------------------------------------------------------------------------------------------------------------------------------------------------------------|
| PRELIMINARY DESIGN ONLY<br>DUE TO THE IMPLEMENTATION OF THE AMENDED RESIDENTIAL DESIGN CODES AND<br>THE BUILDING CODES OF AUSTRALIA ENERGY EFFICIENCY PROVISIONS, THIS DESIGN<br>MAY BE SUBJECT TO CHANGE UPON RECEIPT OF DETAILED SURVEY INFORMATION. |
| ROOM SIZES<br>ROOM DIMENSIONS MAY VARY DEPENDING ON THE TYPE OF EXTERNAL BRICK CHOSEN                                                                                                                                                                  |
| CLIENT NOTE<br>PLEASE NOTE THAT DESIGN DRAWINGS ARE RESPRESENTATIVE ONLY. COSTING<br>SCHEDULE AND ADDENDA ITEMS ARE TO SUPERSEDE DETAILS DEPICTED ON DESIGN<br>SKETCH PLANS.                                                                           |
|                                                                                                                                                                                                                                                        |

# TWINVIEW HERITAGE MODEL No. 3369 ADVANTAGE