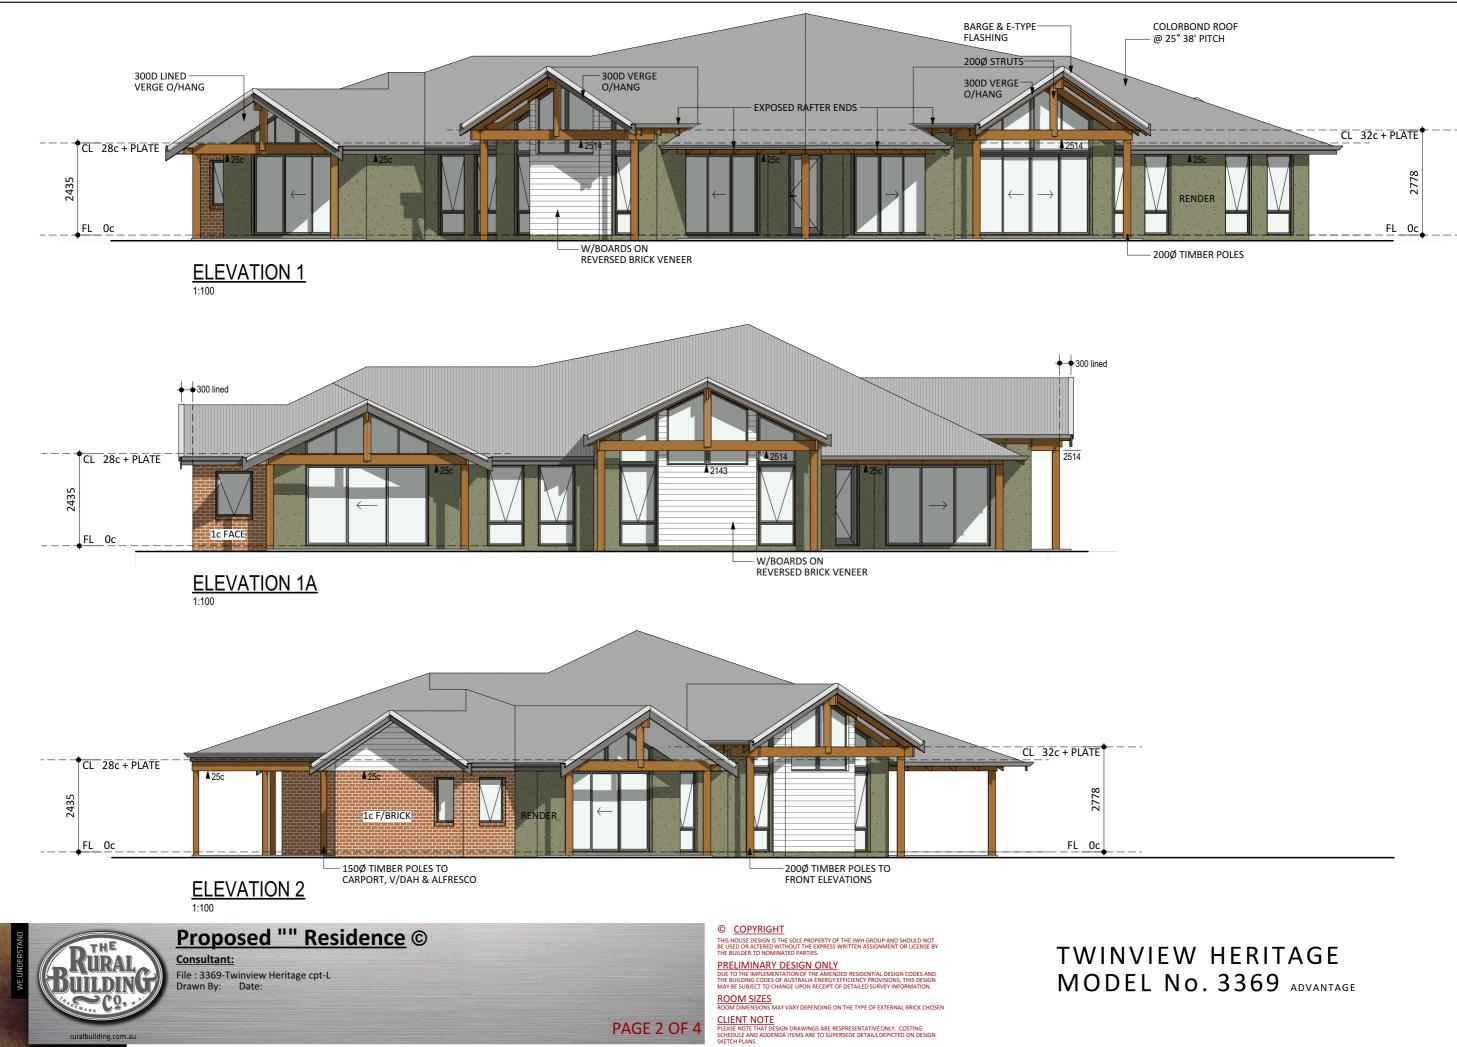

### Proposed "" Residence ©

Consultant: File : 3369-Twinview Heritage cpt-L Drawn By: Date:

| THIS HOUSE DESIGN IS THE SOLE PROPERTY OF THE JWH GROUP AND SHOULD NOT<br>BE USED OR ALTERED WITHOUT THE EXPRESS WRITTEN ASSIGNMENT OR LICENSE BY<br>THE BUILDER TO NOMINATED PARTIES.                                                                 |
|--------------------------------------------------------------------------------------------------------------------------------------------------------------------------------------------------------------------------------------------------------|
| PRELIMINARY DESIGN ONLY<br>DUE TO THE IMPLEMENTATION OF THE AMENDED RESIDENTIAL DESIGN CODES AND<br>THE BUILDING CODES OF AUSTRALIA ENERGY EFFICIENCY PROVISIONS, THIS DESIGN<br>MAY BE SUBJECT TO CHANGE UPON RECEIPT OF DETAILED SURVEY INFORMATION. |
| ROOM SIZES<br>ROOM DIMENSIONS MAY VARY DEPENDING ON THE TYPE OF EXTERNAL BRICK CHOSEN                                                                                                                                                                  |
| CLIENT NOTE<br>PLEASE NOTE THAT DESIGN DRAWINGS ARE RESPRESENTATIVE ONLY. COSTING<br>SCHEDULE AND ADDENDA ITEMS ARE TO SUPERSEDE DETAILS DEPICTED ON DESIGN<br>SKETCH PLANS.                                                                           |
|                                                                                                                                                                                                                                                        |

# TWINVIEW HERITAGE MODEL No. 3369 ADVANTAGE